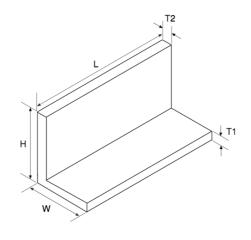

## **Cross-section Dimensions**

(in mm)

W: 10, 15, 20, 25, 30, (40)

**H:** 10, 15, 20, 25, 30, (40)

**T1**: 1.5 to 3.0

T2: 1.5 to 3.0

Single Piece Length (L)

Minimum - 500 mm Maximum - on request

**Standard Tolerances** 

W & H =  $\pm$  1 mm T =  $\pm$  0.3 mm

**Fibres** 

Carbon 6k, 12k (Glass/others on request)

Additional functional features like built-in flaps for fastening, inclusion of electrical wires, optical fibres etc. can be considered for non-standard profiles. Different fibres also combined for hybrid profiled materials. Larger cross-sectional dimensions and profiles with additional +/- fibre orientations produced on special orders. Final specifications on confirmation.

Product ordering code: L2030-22 refers to L profile with dimensions  $W=20,\,H=30,\,T1=2,\,T2=2$